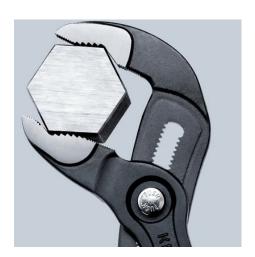

## **KNIPEX Cobra®**

High-tech Water Pump Pliers

**DIN ISO 8976** 

- Push the button for adjustment on the workpiece
- Fine adjustment for optimum adaptation to different sizes of workpieces and a comfortable handle width
- Self-locking on pipes and nuts: no slipping on the workpiece and low handforce required
- Gripping surfaces with special hardened teeth, teeth hardness approx.
  61 HRC: high wear resistance and stable gripping
- Box-joint design for high stability due to double guide
- Reliable catching of the hinge bolt: no unintentional shifting
- Pinch guard prevents operators' fingers being pinched
- Chrome vanadium electric steel, forged, multi stage oil-hardened

General

| General                         |                                                      |
|---------------------------------|------------------------------------------------------|
| Article No.                     | 87 01 150                                            |
| EAN                             | 4003773060116                                        |
| Pliers                          | grey atramentized                                    |
| Head                            | polished                                             |
| Handles                         | with non-slip plastic coating                        |
| Weight                          | 145 g                                                |
| Dimensions                      | 150 x 38 x 12 mm                                     |
| Standard                        | DIN ISO 8976                                         |
| Reach                           | no                                                   |
| RohS                            | no                                                   |
| Technical details               |                                                      |
| Adjustment positions            | 11                                                   |
| Capacities for nuts             | Ø 1 1/4                                              |
| Capacities for nuts             | 30 mm                                                |
| Capacities for pipes (diameter) | Ø 32 mm                                              |
| Classification                  |                                                      |
| eCl@ss 5.1.4                    | 21040301                                             |
| ETIM 5.0                        | EC000164                                             |
| ETIM 6.0                        | EC000164                                             |
| proficl@ss 6.0                  | AAA936c004                                           |
| UNSPSC 13.1                     | 27112112                                             |
| Spare Parts                     |                                                      |
| 87 09 150                       | Assortment of spare parts for adjustment for 87 150, |
|                                 |                                                      |