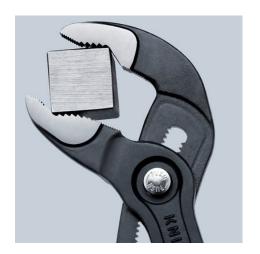

## **KNIPEX Cobra®**

High-tech Water Pump Pliers

**DIN ISO 8976** 

- Push the button for adjustment on the workpiece
- Fine adjustment for optimum adaptation to different sizes of workpieces and a comfortable handle width
- Self-locking on pipes and nuts: no slipping on the workpiece and low handforce required
- Gripping surfaces with special hardened teeth, teeth hardness approx.
  61 HRC: high wear resistance and stable gripping
- Box-joint design for high stability due to double guide
- Reliable catching of the hinge bolt: no unintentional shifting
- Pinch guard prevents operators' fingers being pinched
- Chrome vanadium electric steel, forged, multi stage oil-hardened