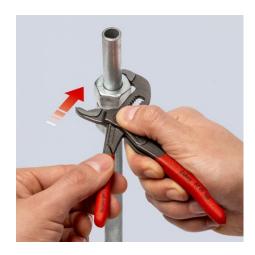

## **KNIPEX Cobra®**

High-tech Water Pump Pliers

**DIN ISO 8976** 

- Push the button for adjustment on the workpiece
- Fine adjustment for optimum adaptation to different sizes of workpieces and a comfortable handle width
- Self-locking on pipes and nuts: no slipping on the workpiece and low handforce required
- Gripping surfaces with special hardened teeth, teeth hardness approx.
  61 HRC: high wear resistance and stable gripping
- Box-joint design for high stability due to double guide
- Reliable catching of the hinge bolt: no unintentional shifting
- Pinch guard prevents operators' fingers being pinched
- Chrome vanadium electric steel, forged, multi stage oil-hardened