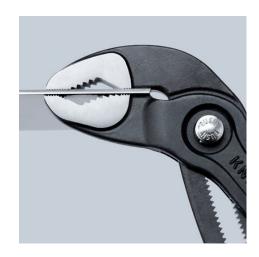

## **KNIPEX Cobra®**

High-tech Water Pump Pliers

**DIN ISO 8976** 

- Push the button for adjustment on the workpiece
- Fine adjustment for optimum adaptation to different sizes of workpieces and a comfortable handle width
- Self-locking on pipes and nuts: no slipping on the workpiece and low handforce required
- Gripping surfaces with special hardened teeth, teeth hardness approx.
  61 HRC: high wear resistance and stable gripping
- Box-joint design for high stability due to double guide
- Reliable catching of the hinge bolt: no unintentional shifting
- Pinch guard prevents operators' fingers being pinched
- Chrome vanadium electric steel, forged, multi stage oil-hardened

General

| General                         |                                                      |
|---------------------------------|------------------------------------------------------|
| Article No.                     | 87 01 150                                            |
| EAN                             | 4003773060116                                        |
| Pliers                          | grey atramentized                                    |
| Head                            | polished                                             |
| Handles                         | with non-slip plastic coating                        |
| Weight                          | 145 g                                                |
| Dimensions                      | 150 x 38 x 12 mm                                     |
| Standard                        | DIN ISO 8976                                         |
| Reach                           | no                                                   |
| RohS                            | no                                                   |
| Technical details               |                                                      |
| Adjustment positions            | 11                                                   |
| Capacities for nuts             | Ø 1 1/4                                              |
| Capacities for nuts             | 30 mm                                                |
| Capacities for pipes (diameter) | Ø 32 mm                                              |
| Classification                  |                                                      |
| eCl@ss 5.1.4                    | 21040301                                             |
| ETIM 5.0                        | EC000164                                             |
| ETIM 6.0                        | EC000164                                             |
| proficl@ss 6.0                  | AAA936c004                                           |
| UNSPSC 13.1                     | 27112112                                             |
| Spare Parts                     |                                                      |
| 87 09 150                       | Assortment of spare parts for adjustment for 87 150, |
|                                 |                                                      |