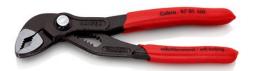

## **KNIPEX Cobra®**

High-tech Water Pump Pliers

**DIN ISO 8976** 

- Push the button for adjustment on the workpiece
- Fine adjustment for optimum adaptation to different sizes of workpieces and a comfortable handle width
- Self-locking on pipes and nuts: no slipping on the workpiece and low handforce required
- Gripping surfaces with special hardened teeth, teeth hardness approx.
  61 HRC: high wear resistance and stable gripping
- Box-joint design for high stability due to double guide
- Reliable catching of the hinge bolt: no unintentional shifting
- Pinch guard prevents operators' fingers being pinched
- Chrome vanadium electric steel, forged, multi stage oil-hardened

General

| General                         |                                                      |
|---------------------------------|------------------------------------------------------|
| Article No.                     | 87 01 150                                            |
| EAN                             | 4003773060116                                        |
| Pliers                          | grey atramentized                                    |
| Head                            | polished                                             |
| Handles                         | with non-slip plastic coating                        |
| Weight                          | 145 g                                                |
| Dimensions                      | 150 x 38 x 12 mm                                     |
| Standard                        | DIN ISO 8976                                         |
| Reach                           | no                                                   |
| RohS                            | no                                                   |
| Technical details               |                                                      |
| Adjustment positions            | 11                                                   |
| Capacities for nuts             | Ø 1 1/4                                              |
| Capacities for nuts             | 30 mm                                                |
| Capacities for pipes (diameter) | Ø 32 mm                                              |
| Classification                  |                                                      |
| eCl@ss 5.1.4                    | 21040301                                             |
| ETIM 5.0                        | EC000164                                             |
| ETIM 6.0                        | EC000164                                             |
| proficl@ss 6.0                  | AAA936c004                                           |
| UNSPSC 13.1                     | 27112112                                             |
| Spare Parts                     |                                                      |
| 87 09 150                       | Assortment of spare parts for adjustment for 87 150, |
|                                 |                                                      |