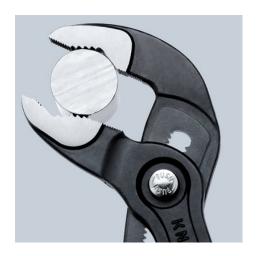

## **KNIPEX Cobra®**

High-tech Water Pump Pliers

**DIN ISO 8976** 

- Push the button for adjustment on the workpiece
- Fine adjustment for optimum adaptation to different sizes of workpieces and a comfortable handle width
- Self-locking on pipes and nuts: no slipping on the workpiece and low handforce required
- Gripping surfaces with special hardened teeth, teeth hardness approx.
  61 HRC: high wear resistance and stable gripping
- Box-joint design for high stability due to double guide
- Reliable catching of the hinge bolt: no unintentional shifting
- Pinch guard prevents operators' fingers being pinched
- Chrome vanadium electric steel, forged, multi stage oil-hardened

General

| General                         |                                                      |
|---------------------------------|------------------------------------------------------|
| Article No.                     | 87 01 150                                            |
| EAN                             | 4003773060116                                        |
| Pliers                          | grey atramentized                                    |
| Head                            | polished                                             |
| Handles                         | with non-slip plastic coating                        |
| Weight                          | 145 g                                                |
| Dimensions                      | 150 x 38 x 12 mm                                     |
| Standard                        | DIN ISO 8976                                         |
| Reach                           | no                                                   |
| RohS                            | no                                                   |
| Technical details               |                                                      |
| Adjustment positions            | 11                                                   |
| Capacities for nuts             | Ø 1 1/4                                              |
| Capacities for nuts             | 30 mm                                                |
| Capacities for pipes (diameter) | Ø 32 mm                                              |
| Classification                  |                                                      |
| eCl@ss 5.1.4                    | 21040301                                             |
| ETIM 5.0                        | EC000164                                             |
| ETIM 6.0                        | EC000164                                             |
| proficl@ss 6.0                  | AAA936c004                                           |
| UNSPSC 13.1                     | 27112112                                             |
| Spare Parts                     |                                                      |
| 87 09 150                       | Assortment of spare parts for adjustment for 87 150, |
|                                 |                                                      |